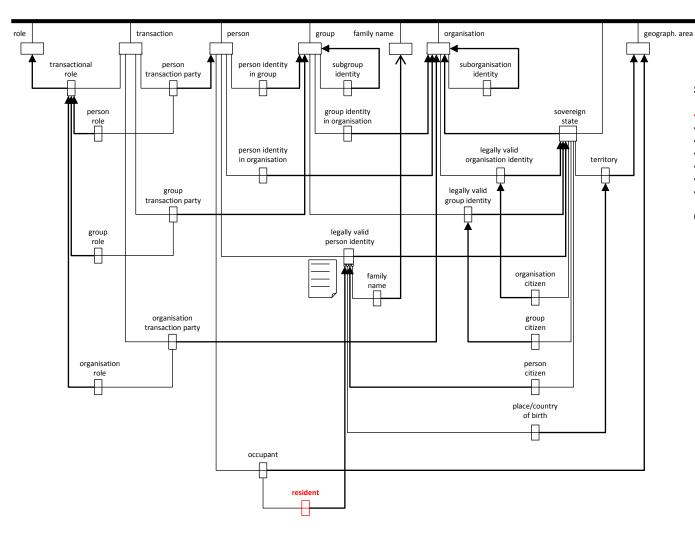

## Semic's Core Person Contextualized

The above information model is explained in Resident, designing a contextual-semantic diagram with Metapattern.

resident

modelled with Metapattern

Office of the Standardisation Forum, The Netherlands, 2010 www.forumstandaardisatie.nl