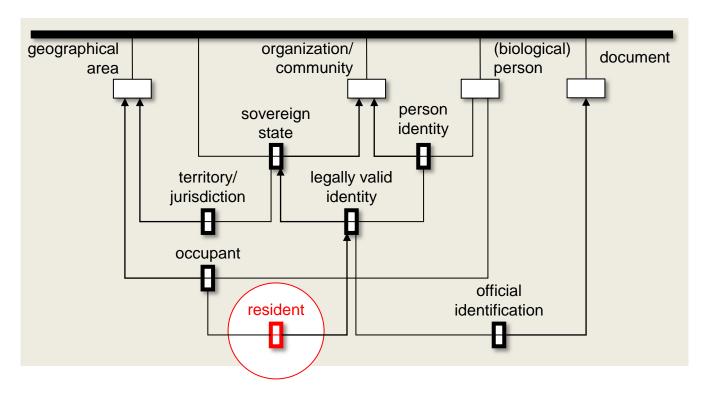

## Semic's Core Person Contextualized

The above information model is explained in Resident, designing a contextual-semantic diagram with Metapattern.

resident

modelled with Metapattern

Office of the Standardisation Forum, The Netherlands, 2010 www.forumstandaardisatie.nl