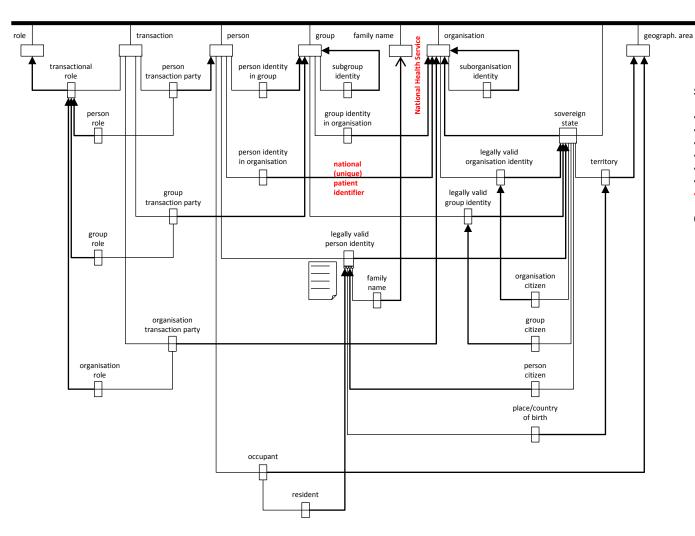

#### Semic's cases of reuse:

- · Dutch civil register
- Dutch register of non-inhabitants
- Persons in Danish public administration
- Student registries in Croatia
- Voter registers in Russia
- Persons and organisations at airports
- National Health Service in UK