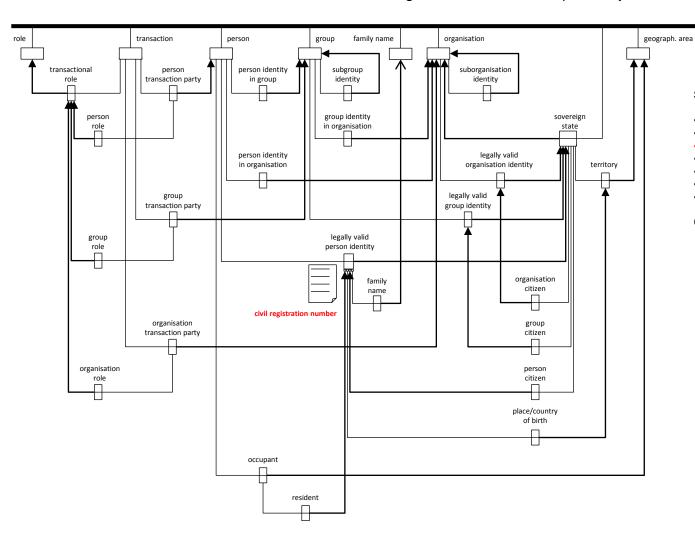

#### Semic's cases of reuse:

- · Dutch civil register
- Dutch register of non-inhabitants
- Persons in Danish public administration
- Student registries in Croatia
- Voter registers in Russia
- Persons and organisations at airports
- National Health Service in UK