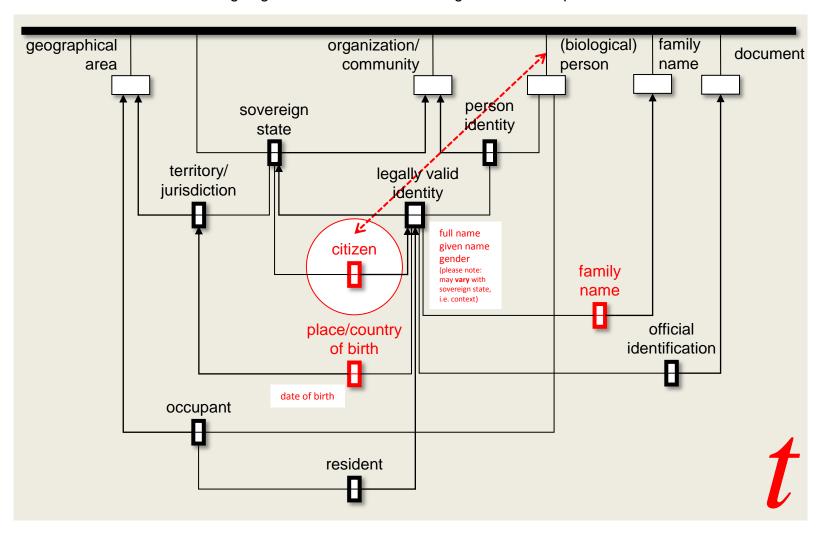

# Core Person Citizen

designing a contextual-semantic diagram with Metapattern

toward

method

for

semantic interoperability

Semic's cases of reuse:

- Dutch civil register
- Dutch register of non-inhabitants
- Persons in Danish public administration
- Student registries in Croatia
- Voter registers in Russia
- Persons and organisations at airports
- National Health Service in UK