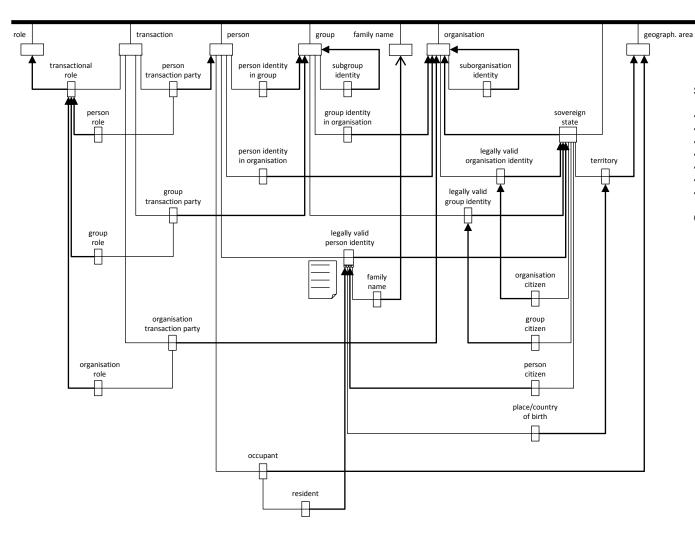

# Now, how does Core Person fit?

Office of the Standardisation Forum
October 2010
designed by Pieter Wisse (Information Dynamics)