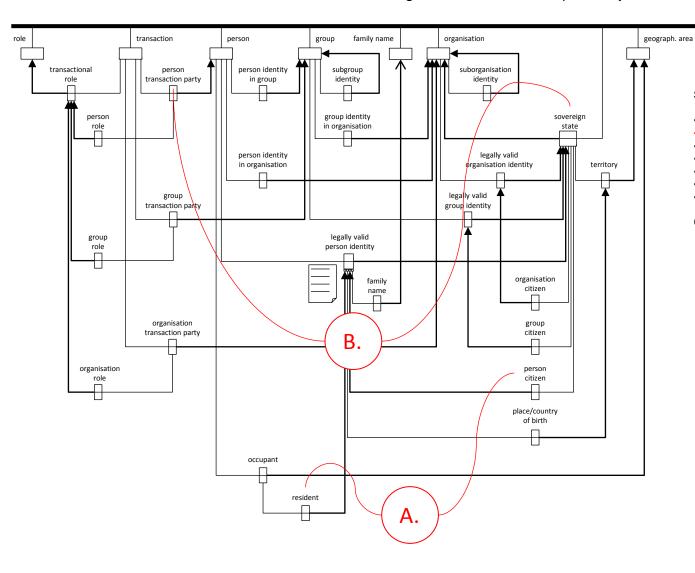

(reported as of Oct. 2010)

A. non-resident/Dutch citizens.

B. non-resident/non-Dutch citizens involved in transaction(s) with Dutch government.

modelled with Metapattern

Office of the Standardisation Forum, The Netherlands, 2010 www.forumstandaardisatie.nl