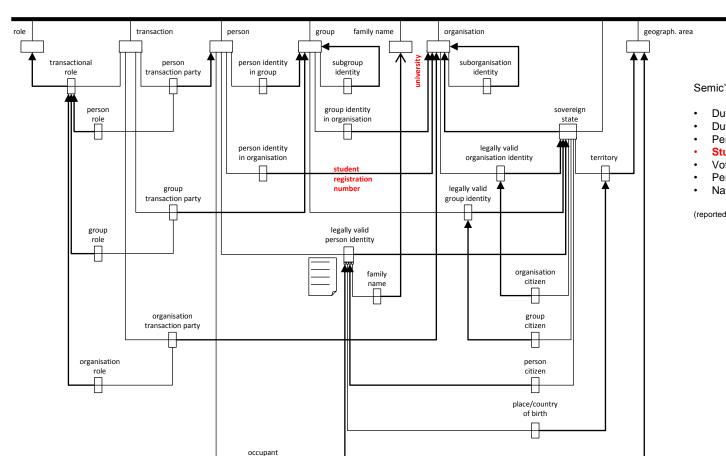

# Core Person Citizen

designing a contextual-semantic diagram with Metapattern

toward

method

for

semantic interoperability

Semic's cases of reuse:

- Dutch civil register
- Dutch register of non-inhabitants
- Persons in Danish public administration
- Student registries in Croatia
- Voter registers in Russia
- Persons and organisations at airports
- National Health Service in UK

#### Semic's cases of reuse:

- · Dutch civil register
- Dutch register of non-inhabitants
- Persons in Danish public administration
- Student registries in Croatia
- · Voter registers in Russia
- Persons and organisations at airports
- National Health Service in UK