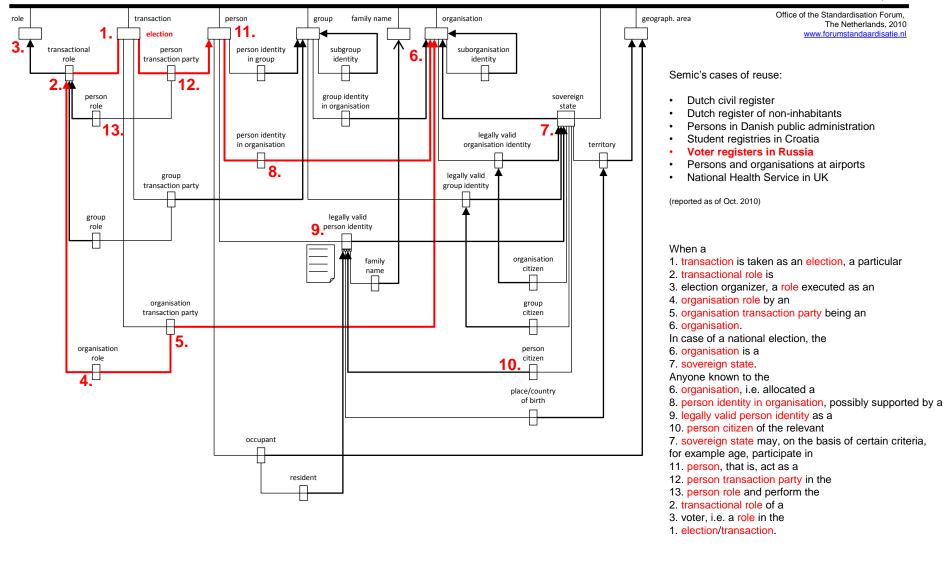

#### Semic's cases of reuse:

- Dutch civil register
- Dutch register of non-inhabitants
- Persons in Danish public administration
- Student registries in Croatia
- · Voter registers in Russia
- Persons and organisations at airports
- National Health Service in UK

(reported as of Oct. 2010)

A. non-resident/Dutch citizens.

B. non-resident/non-Dutch citizens involved in transaction(s) with Dutch government.

modelled with Metapattern

Office of the Standardisation Forum, The Netherlands, 2010 www.forumstandaardisatie.nl